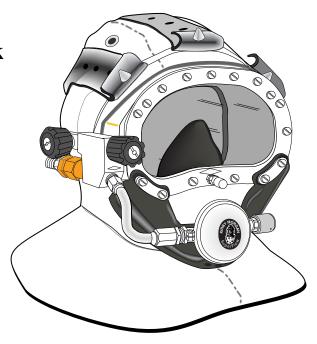

## Products Affected: Kirby Morgan KMB 28B Band Mask

As of June 10, 2004 the Kirby Morgan KMB 28B Band Mask,P/N 500-028, 500-029, will ship as standard with the large tube SuperFlow 350 regulator, P/N 505-069

This replaces the small tube regulator, P/N 505-027.

The small tube mask frame, **P/N 520-096**, will still be available as a replacement part.

© 2004 Kirby Morgan Dive Systems DOcu# 040609001