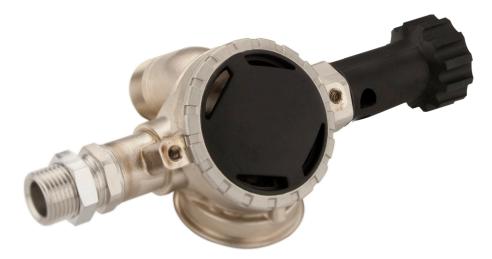

## Bulletin #9 of 2020. August 14, 2020 **DISCONTINUANCE OF PRODUCT BULLETIN** SuperFlow® 450 Regulator, SuperFlow® 450 Main Tube Assembly and SuperFlow® 450 Conversion Kits are Discontinued

**Products Affected:** 505-560 SuperFlow<sup>®</sup> 450 Regulator, 505-561 SuperFlow<sup>®</sup> 450 Balanced Main Tube Assembly, 525-763 450 Regulator for SL 27 Conversion Kit and 525-766 450 Regulator Conversion Kit

Discontinuation of this regulator is based on the fact that our 455 Balanced regulator P/N 505-455 represents the next stage of improvements and the preferred regulator platform advancing into the future.