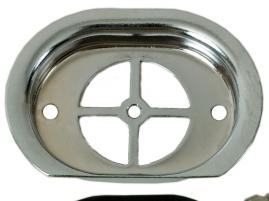

## Product Bulletin #10 of 2005 Flange Kit for SuperFlow® 350, KMDSI Part #525-027

To compliment the re-designed SuperFlow 350 regulator, KMDSI has introduced the SuperFlow 350 Flange Kit, Part #525-027.

The kit consists of a replaceable flange, a rubber gasket, and two screws. This makes it easy to repair your regulator body in the event the flange is damaged. This change does not affect the breathing performance of the regulator.

## Parts List for this Kit:

| Item    | Description    | Qty.  |
|---------|----------------|-------|
| 510-401 | Gasket         | 1 ea. |
| 530-020 | Screw          | 2 ea. |
| 540-122 | Exhaust Flange | 1 ea. |