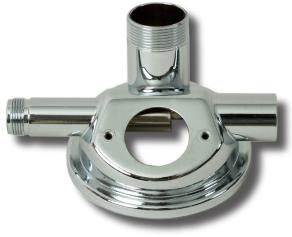

The flange kit consists of the flange, a rubber gasket, and two screws.

Note the two screw holes on the back of the regulator body. This is where the flange kit connects to the regulator.