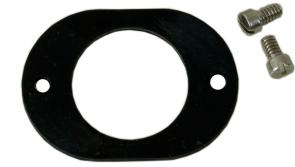

The kit consists of a replaceable flange, a rubber gasket, and two screws. This makes it easy to repair your regulator body in the event the flange is damaged. This change does not affect the breathing performance of the regulator.

## Parts List for this Kit:

| Item    | Description    | Qty.  |
|---------|----------------|-------|
| 510-401 | Gasket         | 1 ea. |
| 530-020 | Screw          | 2 ea. |
| 540-122 | Exhaust Flange | 1 ea. |

The flange kit consists of the flange, a rubber gasket, and two screws.

Note the two screw holes on the back of the regulator body. This is where the flange kit connects to the regulator.