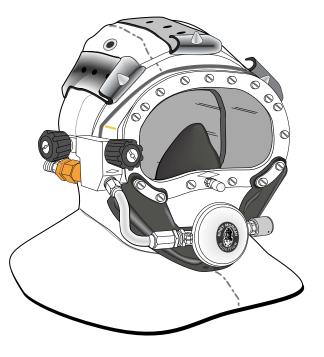

## Products Affected: Kirby Morgan KMB 18B Band Mask

#### As of January 1, 1999

the Kirby Morgan KMB 18B Band Mask, Part numbers 500-025, 500-026, will ship as standard with the DSI large tube *SuperFlow 350* regulator, **Part number 505-069** (currently standard on the SL-27). This replaces the small tube regulator, **Part number 505-027**. The KMB 18A Band Mask will continue to ship standard with the small tube regulator.