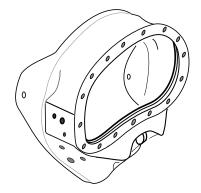

The small tube fiberglass mask frame, **Part number 520-055**, will still be available as a replacement part. The KMB 28 Band Mask frame, **Part number 520-096**, will continue to support the small tube regulator.