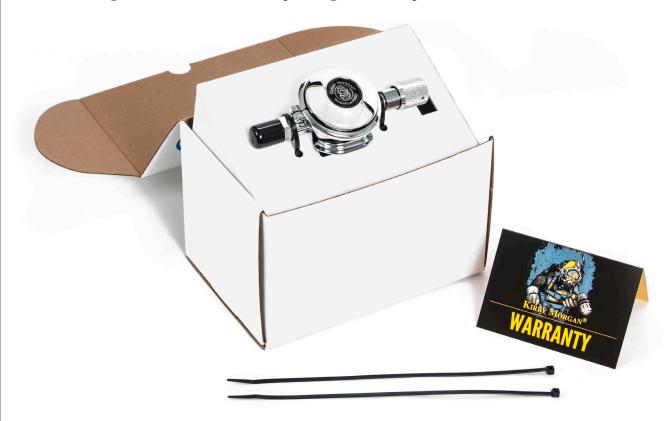

#### Products Affected by packaging as Kits:

305-040 EXO BR Regulator

505-027 SuperFlow® "B" Regulator Assembly,

505-026 "A" Regulator Assembly,

505-069 350 (1" tube).

505-278 REX Regulator Assembly.

Regarding Helmet and Band Mask® regulators, we have improved their overall packaging and presentation. Where needed, tie wraps or other parts are included as well as a warranty card. These changes make the regulators into kits instead of them simply being "a part". Please see page two for the regulators with their corresponding, new "kit" part numbers:

Example kit shown above, contents vary

KIRBY MORGA