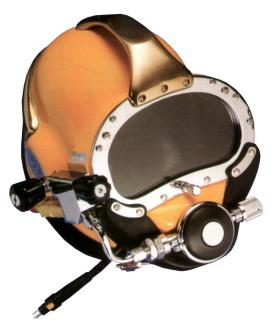

## **GENERAL NOTICE BULLETIN**

Acceptable Breathing Systems for Kirby Morgan® Helmets and BandMasks®

Products Affected: All Kirby Morgan® helmets and BandMasks®

The only <u>NON</u> Kirby Morgan breathing systems approved by Kirby Morgan for use in our helmets and BandMasks® is the JFD/Divex Ultra Jewel 601 and the JFD Divex Ultraflow 501. These two breathing systems have undergone extensive manned and un-manned testing and meet the level of distinction, function and durability that we hold accountable in our own breathing systems.

The JFD/Divex Ultraflow 501

JFD/Divex Ultrajewel 601

All other breathing systems on the market **ARE NOT APPROVED** to be used with Kirby Morgan helmets and BandMask®.

Changing the breathing system to any other system besides a Kirby Morgan® will void the Kirby Morgan® CE mark and warranty.