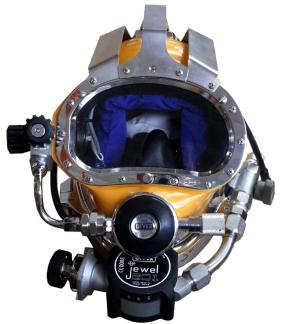

## **GENERAL NOTICE BULLETIN**

Acceptable Breathing Systems for Kirby Morgan® Helmets and BandMasks®

Products Affected: All Kirby Morgan® helmets and BandMasks®

The only <u>NON</u> Kirby Morgan breathing systems approved by Kirby Morgan for use in our helmets and BandMasks® is the JFD/Divex Ultra Jewel 601 and the JFD Divex Ultraflow 501. These two breathing systems have undergone extensive manned and un-manned testing and meet the level of distinction, function and durability that we hold accountable in our own breathing systems.

The JFD/Divex Ultraflow 501

JFD/Divex Ultrajewel 601

All other breathing systems on the market **ARE NOT APPROVED** to be used with Kirby Morgan helmets and BandMask®.

Changing the breathing system to any other system besides a Kirby Morgan® will void the Kirby Morgan® CE mark and warranty.