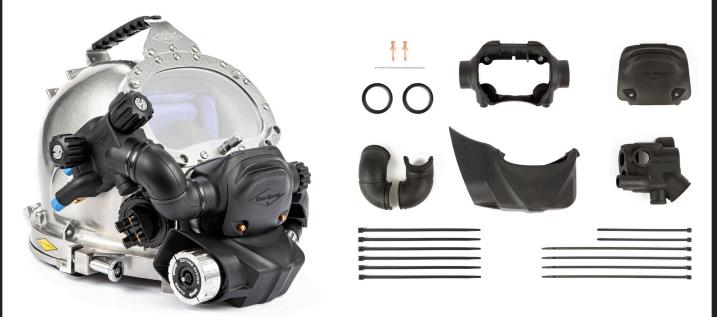

## Bulletin #10 of 2020. August 28, 2020 NEW PRODUCT BULLETIN

P/N 525-756 KM Diamond Water Shroud Kit

Products Affected: 500-710 KM Diamond w/Posts and 500-711 KM Diamond w/MWPC

The Water Shroud Kit for the KM Diamond is now available as a separate kit. The water shroud kit can be used for both traditional hot water applications and in dirty or debris laden water, using a constant water supply for increased protection of key helmet components.

The Diamond Water Shroud Kit for the Kirby Morgan® Diamond is available now.

Please contact your authorized KMDSI dealer or e-mail <a href="mailto:kmdsi@kirbymorgan.com">kmdsi@kirbymorgan.com</a> for more information.