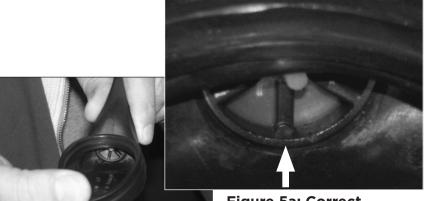

4. Turn water purge deflector assembly over. With one thumb push purge valve and body assembly until a slight pop is heard. See figure 4.

Figure 4

5. Turn the assembly back over and work purge valve and body until firmly in place. Take notice that the purge valve and body are seated correctly. See figure 5a and 5b.