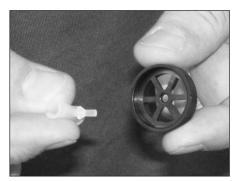

#### **Purge Valve Installation Instructions:**

1. Place purge valve P/N 810-025 into purge valve body (not included) P/N 820-120. See figure 1.

Figure 1: Installation of purge valve into purge valve body