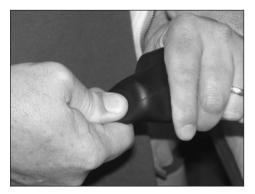

2. Place purge valve and body assembly into water purge deflector (not included) P/N 510-780 as shown in figure 2.

Figure 3

3. Push purge valve and body assembly—with thumb into water purge deflector. See figure 3.

4. Turn water purge deflector assembly over. With one thumb push purge valve and body assembly until a slight pop is heard. See figure 4.

Figure 4

5. Turn the assembly back over and work purge valve and body until firmly in place. Take notice that the purge valve and body are seated correctly. See figure 5a and 5b.