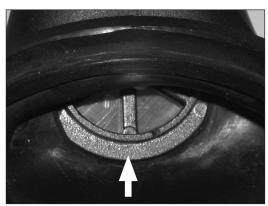

rge valve into purge valve body



2. Place purge valve and body assembly into water purge deflector (not included) P/N 510-780 as shown in figure 2.





Figure 3

3. Push purge valve and body assembly—with thumb into water purge deflector. See figure 3.

# Kirby Morgan Dive Systems, Inc.® 1430 Jason Way Santa Maria, California 93455

1430 Jason Way Santa Maria, California 93455 Phone: 805/928-7772 Fax: 805/928-0342

www.KirbyMorgan.com email: kmdsi@KirbyMorgan.com





4. Turn water purge deflector assembly over. With one thumb push purge valve and body assembly until a slight pop is heard. See figure 4.

Figure 4

5. Turn the assembly back over and work purge valve and body until firmly in place. Take notice that the purge valve and body are seated correctly. See figure 5a and 5b.







Figure 5b: Incorrect