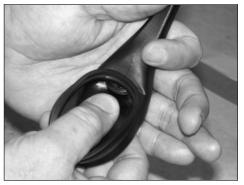

#### **Purge Valve Installation Instructions:**

1. Place purge valve P/N 810-025 into purge valve body (not included) P/N 820-120. See figure 1.

Figure 1: Installation of purge valve into purge valve body

2. Place purge valve and body assembly into water purge deflector (not included) P/N 510-780 as shown in figure 2.

Figure 3

3. Push purge valve and body assembly—with thumb into water purge deflector. See figure 3.