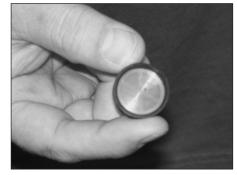

4. Turn water purge deflector assembly over. With one thumb push purge valve and body assembly until a slight pop is heard. See figure 4.

Figure 4

5. Turn the assembly back over and work purge valve and body until firmly in place. Take notice that the purge valve and body are seated correctly. See figure 5a and 5b.