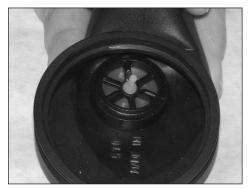

4. Turn water purge deflector assembly over. With one thumb push purge valve and body assembly until a slight pop is heard. See figure 4.

Figure 4

5. Turn the assembly back over and work purge valve and body until firmly in place. Take notice that the purge valve and body are seated correctly. See figure 5a and 5b.

Figure 5b: Incorrect