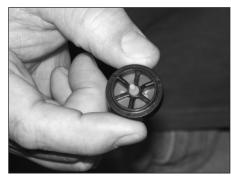

2. Place purge valve and body assembly into water purge deflector (not included) P/N 510-780 as shown in figure 2.

Figure 3

3. Push purge valve and body assembly—with thumb into water purge deflector. See figure 3.