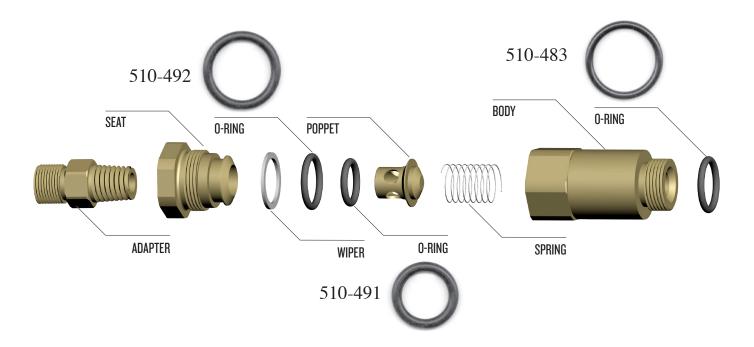

## Part #525-330 One Way Valve Kit

| Part #  | Description | Qty |
|---------|-------------|-----|
| 510-483 | O-ring      | 1   |
| 510-491 | O-ring      | 1   |
| 510-492 | O-ring      | 1   |
| 520-028 | Wiper       | 1   |
| 535-920 | Spring      | 1   |